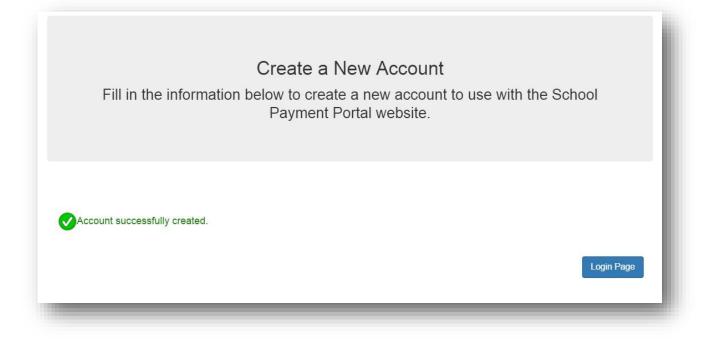

Once the New Account has been successfully created, Click the blue **Login Page** button to complete the Login process.